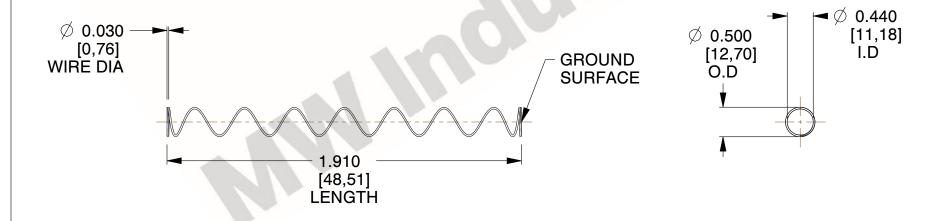

## **NOTES:**

1. Material : Oil Tempered

2. Finish: Glod Irridite

3. Ends: Closed and Ground

4. Total Coils: 10.000

5. Sugg. Max. Deflection : 2.200 (in)6. Sugg. Max. Load : 2.300 (lbs)

7. All Drawing Dimensions are in Inches [mm]