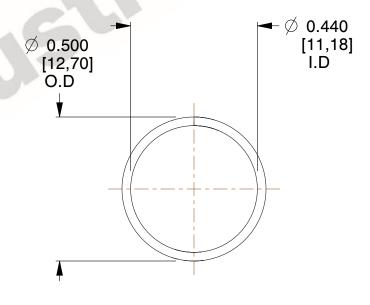

## **NOTES:**

Material : Hard Drawn
Finish : Glod Irridite

3. Ends: Closed

4. Total Coils: 10.000

Sugg. Max. Deflection: 0.300 (in)
Sugg. Max. Load: 2.300 (lbs)

7. All Drawing Dimensions are in Inches [mm]