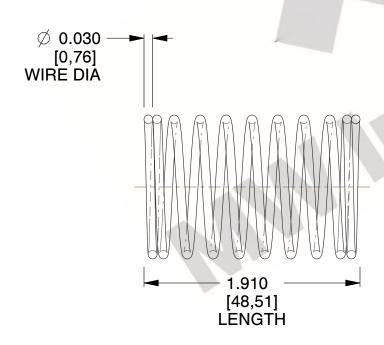

## **NOTES:**

Material : Hard Drawn
Finish : Glod Irridite

3. Ends: Closed

4. Total Coils: 10.000

Sugg. Max. Deflection: 0.300 (in)
Sugg. Max. Load: 2.300 (lbs)

7. All Drawing Dimensions are in Inches [mm]