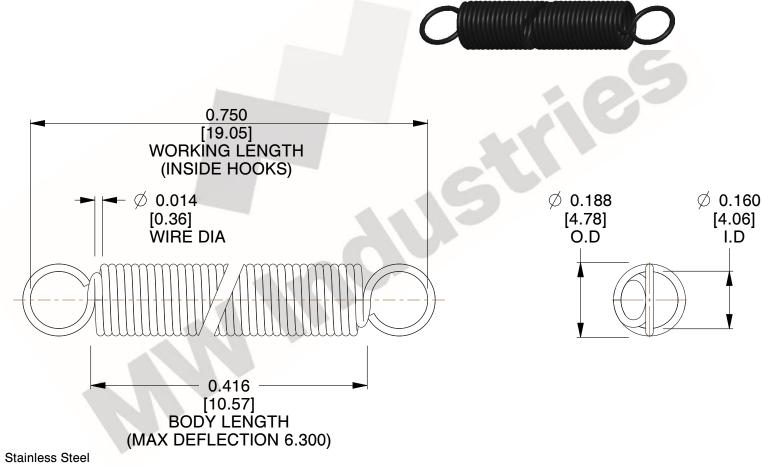

NOTES:

1. Material: Stainless Steel

2. Finish:

www.mwcomponents.com

3. Sugg Max. Load: 0.550 (lbs) 4. Sugg Max. Deflection: 6.300 (in)

5. All Drawing Dimensions are in Inches [mm]

6. Coil

800.237.5225

3.000

SCALE

UNIT **ZZ3-11** INCH [mm] SHEET **EXTENSION SPRINGS** 1 of 1

**SPRINGS** 

COMPONENT