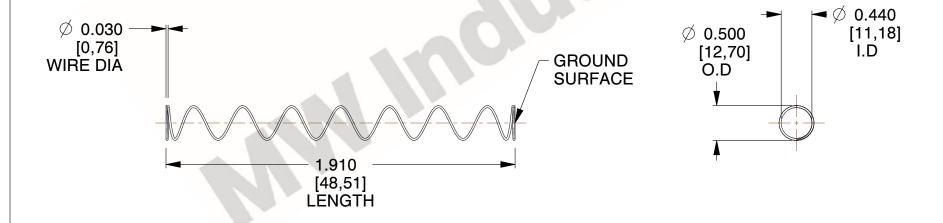

## **NOTES:**

1. Material: Stainless Steel

2. Finish: Glod Irridite

3. Ends: Closed and Ground

4. Total Coils: 10.000

5. Sugg. Max. Deflection : 3.000 (in)6. Sugg. Max. Load : 2.300 (lbs)

7. All Drawing Dimensions are in Inches [mm]