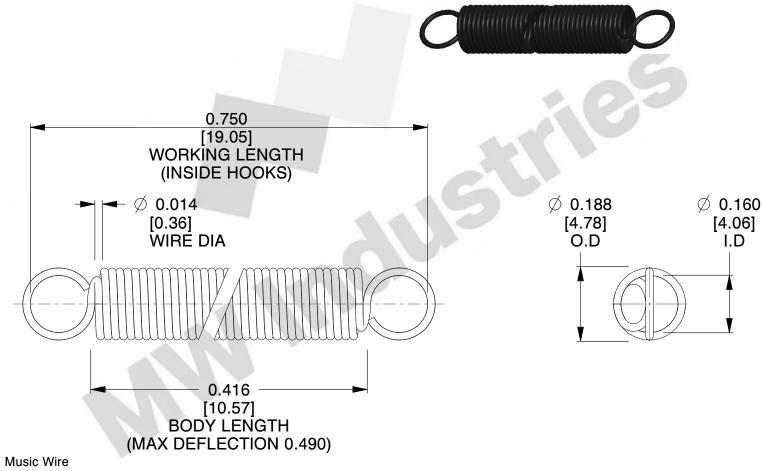

NOTES:

1. Material: Music Wire

2. Finish:

3. Sugg Max. Load: 0.550 (lbs) 4. Sugg Max. Deflection: 0.490 (in)

5. All Drawing Dimensions are in Inches [mm]

6. Coil Co

www.mwcomponents.com 800.237.5225

This file and any associated information and specifications are provided for reference and evaluation purposes only, and is subject to change without notice. MW Industries makes no representations, warranties or guarantees as to the appropriateness, accuracy, completeness, or suitability for any purpose, of the file, information or specifications. You are solely responsible for the use of the file, information or specifications.

3.000

SCALE

UNIT **ZZ3-11** INCH [mm] SHEET **EXTENSION SPRINGS** 1 of 1

**SPRINGS** 

COMPONENT