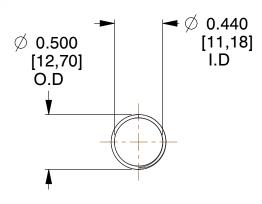

## **NOTES:**

1. Material: Stainless Steel

2. Finish: Glod Irridite

3. Ends: Closed and Ground

4. Total Coils: 10.000

Sugg. Max. Deflection: 0.830 (in)
Sugg. Max. Load: 2.300 (lbs)

7. All Drawing Dimensions are in Inches [mm]