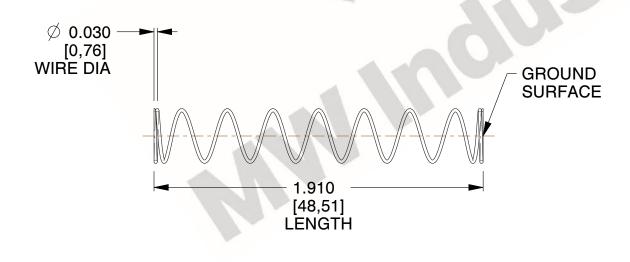

## **NOTES:**

1. Material: Stainless Steel

2. Finish: Glod Irridite

3. Ends: Closed and Ground

4. Total Coils: 10.000

Sugg. Max. Deflection: 0.830 (in)
Sugg. Max. Load: 2.300 (lbs)

7. All Drawing Dimensions are in Inches [mm]

1.143

SCALE

11772

**COMPONENT** 

COMPRESSION SPRINGS

UNIT

**SPRINGS** 

INCH [mm]