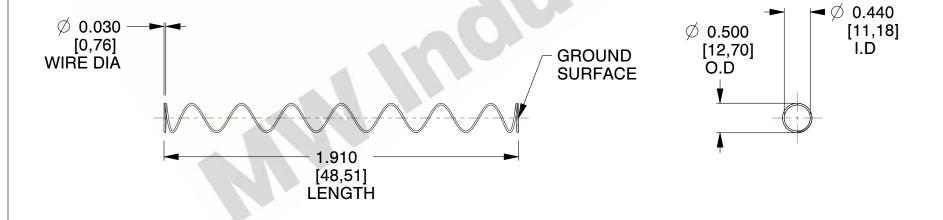

## **NOTES:**

1. Material: Stainless Steel

2. Finish: Glod Irridite

3. Ends: Closed and Ground

4. Total Coils: 10.000

5. Sugg. Max. Deflection : 2.100 (in)6. Sugg. Max. Load : 2.300 (lbs)

7. All Drawing Dimensions are in Inches [mm]