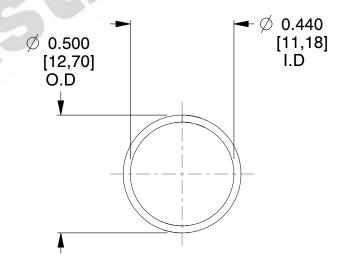

## **NOTES:**

1. Material : Spring Steel 2. Finish : Glod Irridite

3. Ends: Closed

4. Total Coils: 10.000

Sugg. Max. Deflection: 0.210 (in)
 Sugg. Max. Load: 2.300 (lbs)

7. All Drawing Dimensions are in Inches [mm]