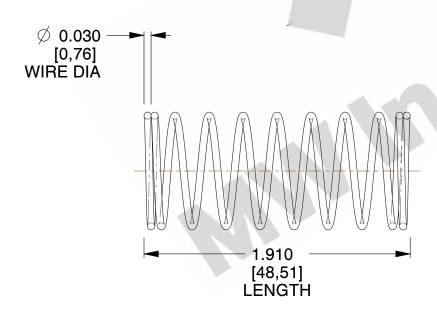

## **NOTES:**

1. Material : Spring Steel 2. Finish : Glod Irridite

3. Ends: Closed

4. Total Coils: 10.000

Sugg. Max. Deflection: 0.210 (in)
 Sugg. Max. Load: 2.300 (lbs)

7. All Drawing Dimensions are in Inches [mm]