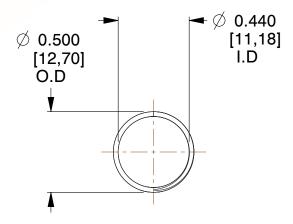

## **NOTES:**

1. Material : Stainless Steel

2. Finish: Glod Irridite

3. Ends: Closed and Ground

4. Total Coils: 10.000

5. Sugg. Max. Deflection: 1.500 (in)6. Sugg. Max. Load: 2.300 (lbs)

7. All Drawing Dimensions are in Inches [mm]

1.681

SCALE

11772

COMPONENT

COMPRESSION SPRINGS

UNIT
INCH [mm]
SHEET

1 of 1

**SPRINGS** 