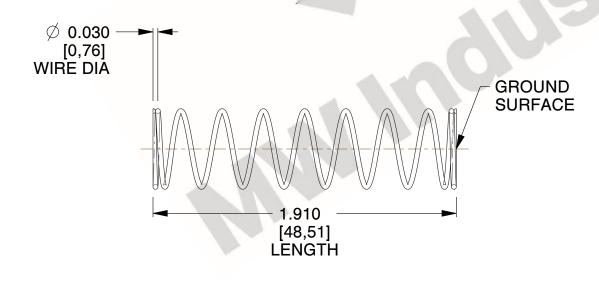

## **NOTES:**

1. Material : Stainless Steel

2. Finish: Glod Irridite

3. Ends: Closed and Ground

4. Total Coils: 10.000

5. Sugg. Max. Deflection: 1.500 (in)6. Sugg. Max. Load: 2.300 (lbs)

7. All Drawing Dimensions are in Inches [mm]

1.681

SCALE

11772

COMPONENT

COMPRESSION SPRINGS

UNIT
INCH [mm]
SHEET

1 of 1

**SPRINGS** 