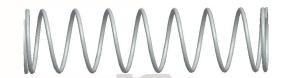

## **NOTES:**

1. Material : Stainless Steel

2. Finish: Glod Irridite

3. Ends: Closed and Ground

4. Total Coils: 10.000

5. Sugg. Max. Deflection: 1.500 (in)6. Sugg. Max. Load: 2.300 (lbs)

7. All Drawing Dimensions are in Inches [mm]

1.681

SCALE

11772

COMPONENT

COMPRESSION SPRINGS

UNIT
INCH [mm]
SHEET

1 of 1

**SPRINGS** 