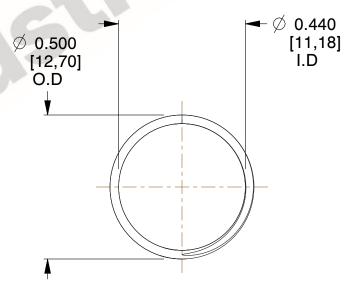

## **NOTES:**

1. Material: Stainless Steel

2. Finish: Glod Irridite

3. Ends: Closed and Ground

4. Total Coils: 10.000

Sugg. Max. Deflection: 0.290 (in)
 Sugg. Max. Load: 2.300 (lbs)

7. All Drawing Dimensions are in Inches [mm]