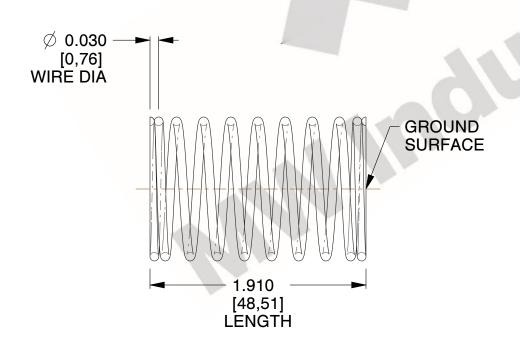

## **NOTES:**

1. Material: Stainless Steel

2. Finish: Glod Irridite

3. Ends: Closed and Ground

4. Total Coils: 10.000

Sugg. Max. Deflection: 0.290 (in)
 Sugg. Max. Load: 2.300 (lbs)

7. All Drawing Dimensions are in Inches [mm]