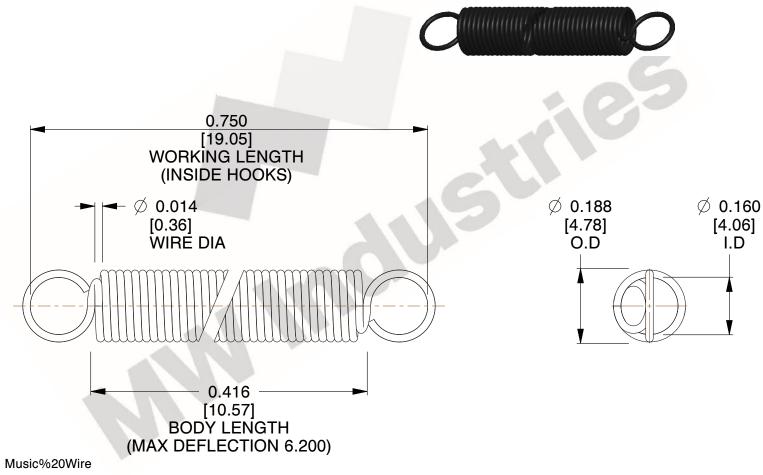

NOTES:

1. Material: Music%20Wire

2. Finish:

3. Sugg Max. Load: 0.550 (lbs) 4. Sugg Max. Deflection: 6.200 (in)

5. All Drawing Dimensions are in Inches [mm]

6. Coil%20Count%2

www.mwcomponents.com 800.237.5225

3.000

SCALE

COMPONENT **SPRINGS** UNIT **ZZ3-11** INCH [mm] SHEET **EXTENSION SPRINGS** 1 of 1