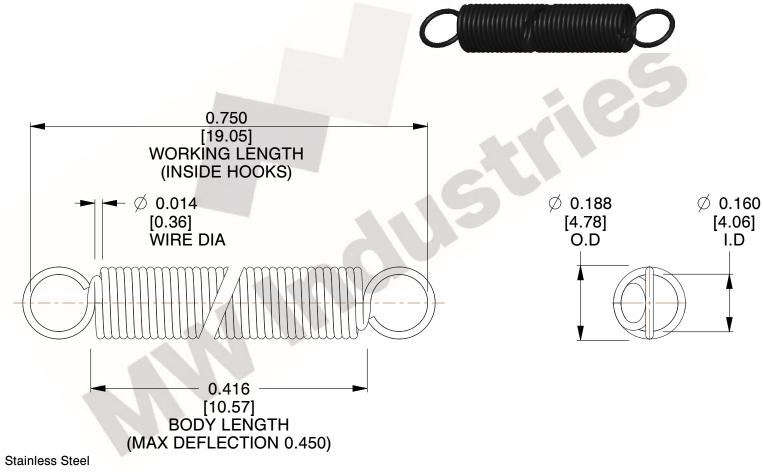

NOTES:

1. Material: Stainless Steel

2. Finish:

3. Sugg Max. Load: 0.550 (lbs) 4. Sugg Max. Deflection: 0.450 (in)

5. All Drawing Dimensions are in Inches [mm]

6. Coi

This file and any associated information and specifications are provided for reference and evaluation purposes only, and is subject to change without notice. MW Industries makes no representations, warranties or guarantees as to the appropriateness, accuracy, completeness, or suitability for any purpose, of the file, information or specifications. You are solely responsible for the use of the file, information or specifications.

SCALE 3.000

| COMPONENT    | SPRINGS |           |
|--------------|---------|-----------|
| ZZ3-11       |         | UNIT      |
|              |         | INCH [mm] |
|              |         | SHEET     |
| EXTENSION SF | PRINGS  | 1 of 1    |