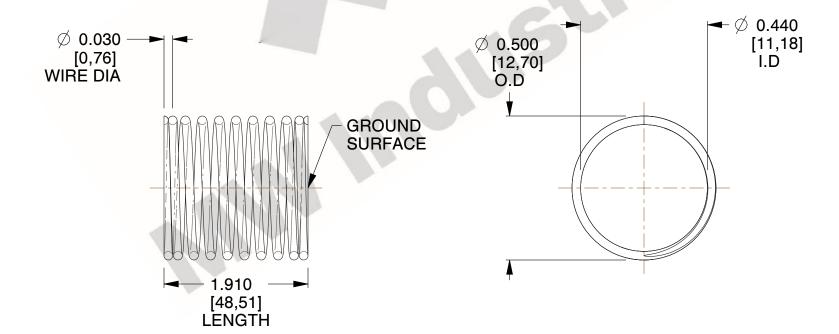

## **NOTES:**

Material : Hard Drawn
 Finish : Glod Irridite

3. Ends: Closed and Ground

4. Total Coils: 10.000

5. Sugg. Max. Deflection: 0.090 (in)

6. Sugg. Max. Load: 2.300 (lbs)

7. All Drawing Dimensions are in Inches [mm]