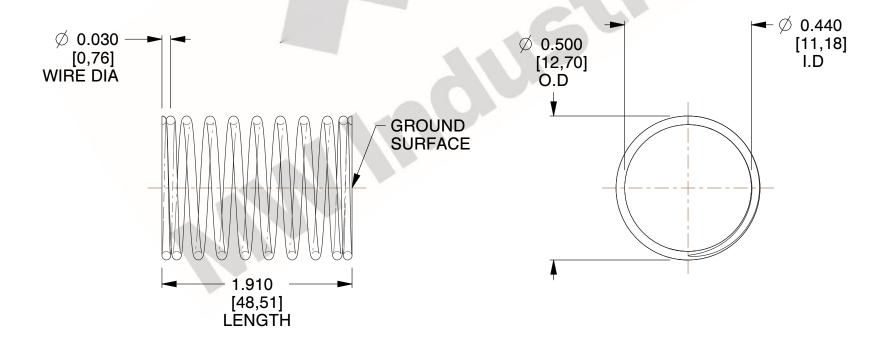

## **NOTES:**

1. Material : Music Wire 2. Finish : Glod Irridite

3. Ends: Closed and Ground

4. Total Coils: 10.000

Sugg. Max. Deflection: 0.420 (in)
 Sugg. Max. Load: 2.300 (lbs)

7. All Drawing Dimensions are in Inches [mm]

3.000

SCALE

11772

COMPONENT

COMPRESSION SPRINGS

UNIT
INCH [mm]
SHEET

1 of 1

**SPRINGS** 