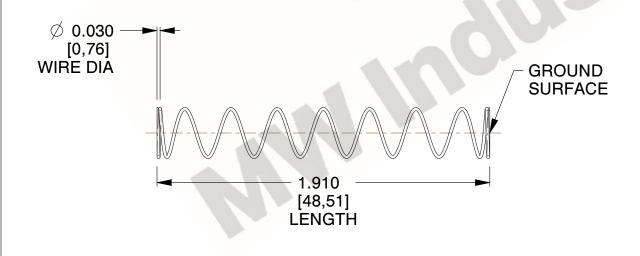

## **NOTES:**

1. Material : Music Wire 2. Finish : Glod Irridite

3. Ends: Closed and Ground

4. Total Coils: 10.000

Sugg. Max. Deflection: 0.630 (in)
Sugg. Max. Load: 2.300 (lbs)

7. All Drawing Dimensions are in Inches [mm]