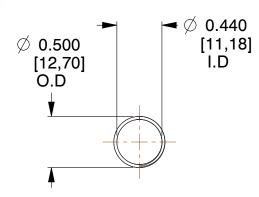

## **NOTES:**

1. Material : Music Wire 2. Finish : Glod Irridite

3. Ends: Closed and Ground

4. Total Coils: 10.000

Sugg. Max. Deflection: 0.630 (in)
Sugg. Max. Load: 2.300 (lbs)

7. All Drawing Dimensions are in Inches [mm]