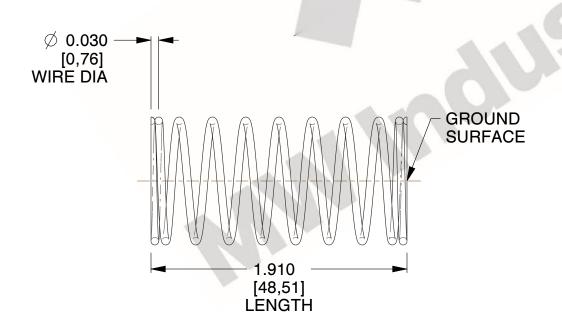

## **NOTES:**

1. Material : Music Wire 2. Finish : Glod Irridite

3. Ends: Closed and Ground

4. Total Coils: 10.000

Sugg. Max. Deflection: 0.690 (in)
Sugg. Max. Load: 2.300 (lbs)

7. All Drawing Dimensions are in Inches [mm]

2.667

SCALE

11772

COMPONENT

COMPRESSION SPRINGS

UNIT

**SPRINGS** 

INCH [mm]