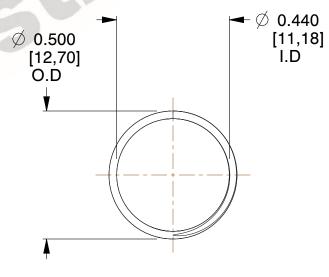

## **NOTES:**

1. Material : Music Wire 2. Finish : Glod Irridite

3. Ends: Closed and Ground

4. Total Coils: 10.000

Sugg. Max. Deflection: 0.690 (in)
Sugg. Max. Load: 2.300 (lbs)

7. All Drawing Dimensions are in Inches [mm]

2.667

SCALE

11772

COMPONENT

COMPRESSION SPRINGS

UNIT

**SPRINGS** 

INCH [mm]