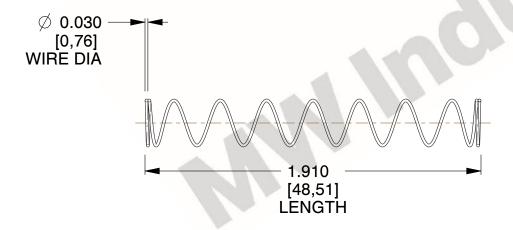

## **NOTES:**

Material : Hard Drawn
Finish : Glod Irridite

3. Ends: Closed

4. Total Coils: 10.000

5. Sugg. Max. Deflection : 1.500 (in)6. Sugg. Max. Load : 2.300 (lbs)

7. All Drawing Dimensions are in Inches [mm]