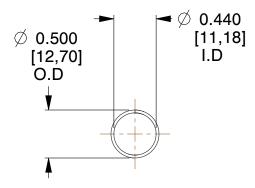

## **NOTES:**

Material : Hard Drawn
Finish : Glod Irridite

3. Ends: Closed

4. Total Coils: 10.000

5. Sugg. Max. Deflection : 1.500 (in)6. Sugg. Max. Load : 2.300 (lbs)

7. All Drawing Dimensions are in Inches [mm]