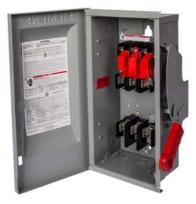

## US2:HF364RG

Siemens Low Voltage Circuit Protection Heavy Duty Safety Switches. 200A 3P 600V 3W FUSED HD T3R W/GB

| mechanical service life (switching cycles) typical | 8000                                            |
|----------------------------------------------------|-------------------------------------------------|
| fastening method                                   | SURFACE                                         |
| number of poles                                    | 3                                               |
| suitability for operation                          | DISCONNECTING MEAN FOR SERVICE ENTRANCE / LOADS |
| Electricity                                        |                                                 |
| ampacity                                           | 200 A                                           |
| supply voltage frequency rated value 50/60 Hz      | Yes                                             |
| Environmental conditions                           |                                                 |
| ambient temperature during operation maximum       | 85 °C                                           |
| ambient temperature during operation minimum       | -29 °C                                          |
| Model                                              |                                                 |
| product brand name                                 | SIEMENS                                         |
| product sub brand name                             | VBII                                            |
| product type designation                           | HEAVY DUTY SWITCH                               |
| special product feature                            | FACTORY INSTALLED GROUND BAR                    |
| type of electrical connection                      | MECHANICAL LUGS                                 |
| Mechanical Design                                  |                                                 |
| design of the housing                              | TYPE 3R                                         |
| design of the actuating element                    | SINGLE THROW                                    |
| material                                           | STEEL                                           |
| General product approval                           |                                                 |
| certificate of suitability                         | UL98                                            |
| ,                                                  |                                                 |