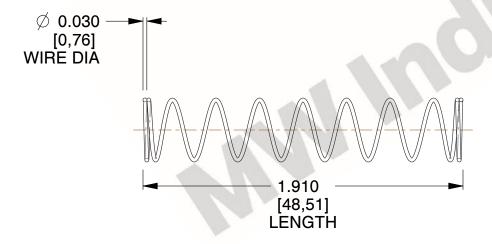

## **NOTES:**

1. Material: Stainless Steel

2. Finish: Glod Irridite

3. Ends: Closed

4. Total Coils: 10.000

Sugg. Max. Deflection : 2.000 (in)
 Sugg. Max. Load : 2.300 (lbs)

7. All Drawing Dimensions are in Inches [mm]