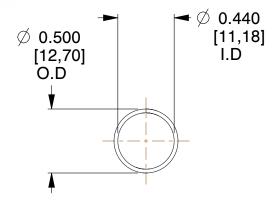

## **NOTES:**

1. Material: Stainless Steel

2. Finish: Glod Irridite

3. Ends: Closed

4. Total Coils: 10.000

Sugg. Max. Deflection : 2.000 (in)
 Sugg. Max. Load : 2.300 (lbs)

7. All Drawing Dimensions are in Inches [mm]