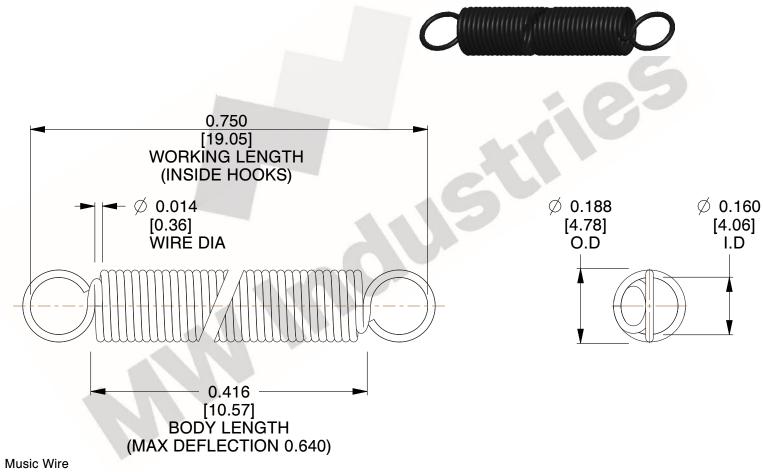

NOTES:

1. Material: Music Wire

2. Finish:

3. Sugg Max. Load: 0.550 (lbs) 4. Sugg Max. Deflection: 0.640 (in)

5. All Drawing Dimensions are in Inches [mm]

6. Coil Coun

and is subject to change without notice. MW Industries makes no representations, warranties or guarantees as to the appropriateness, accuracy, completeness, or suitability for any purpose, of the file, information or specifications. You are solely responsible for the use of the file,

3.000

SCALE

**ZZ3-11** 

COMPONENT

UNIT INCH [mm]

SHEET

**EXTENSION SPRINGS** 

1 of 1

**SPRINGS**