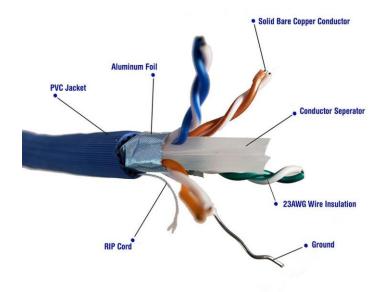

## 1000ft Cat6A Solid STP Bulk Ethernet 23AWG Cable (Blue) TR4-570SH-BL

Micro Connectors' Bulk CAT6A Shielded Cable comes conveniently packaged in a pull box, providing you with 1000 feet of high quality, shielded, 4-pair, solid, 500 MHz Cat6A Cable, ready for termination and routing. The Mylar foil shielding protects your data as it travels through the four twisted pairs of 23 gauge solid copper wires by wrapping it in a thin metal sleeve thus keeping electrical interference from things like fluorescent lights and electrical lines found in a drop ceiling or inside walls at a minimum. Simply pull the length required for your installation straight from the box and terminate at your leisure. These boxes are a great aid in large scale network installations and other long distance cable runs. And like all of our bulk networking cables, these are constructed with only high-quality components that can be counted on for high performance.

Features:

- Shielded cables designed to prevent EMI Interference and ensuring best signal possible
- 23AWG (American wire gauge) individual solid pure copper conductors for permanent installation
- Full 10 Gigabit network speed at 500 MHz performance
- Ideal for PoE and VoIP applications where data loss is audibly and visually seen and heard
- Meets ANSI/TIA-568-C specifications
- Comes on a convenient spool inside a pull box for easy access
- RoHS compliant