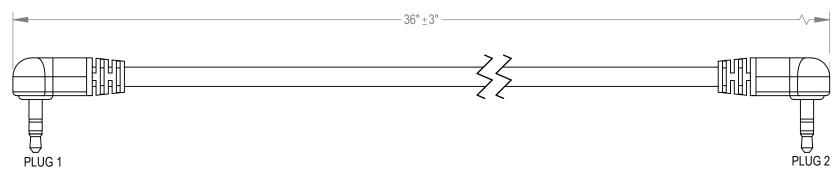

NOTE FOR CABLE:

NUMBER OF CONDUCTORS: 3 CONDUCTOR AWG: 24 AWG WORKING VOLTAGE: 300V

TEMPERATURE RANGE: -20° THRU 80°C

SHIELDING: PAPER
JACKET: PVC
INSULATION: PVC
STYLE: UL 2464
CABLE OD: 5.1±2.5MM
COLOR: GREY

NOTE FOR PLUGS:

MATERIAL: PVC COLOR: GREY

PACKAGE: INDIVIDUAL PE BAG

**ROHS COMPLAINT** 

| ALL<br>DIMENSIONS<br>ARE IN INCHES                                                                         | DRAWN BY<br>BMN |            | THIS DOCUMENT IS CONFIDENTIAL AND IS THE SOLE PROPERTY OF CREST ELECTRONICS, INC. ANY REPRODUCTION IN PART OR WHOLE WITHOUT WRITTEN PERMISSION IS PROHIBITED |                       |            |
|------------------------------------------------------------------------------------------------------------|-----------------|------------|--------------------------------------------------------------------------------------------------------------------------------------------------------------|-----------------------|------------|
| TOLERANCES UNLESS SPECIFIED X.X ± .020 X.XX ± .010 X.XXX ± .010 X.XXX ± .005 > ±1°  THIRD ANGLE PROJECTION | DATE 07/26/17   |            | EREST ELECTRONICS'                                                                                                                                           |                       |            |
|                                                                                                            | APPROVED BY BMN |            | DESCRIPTION CABLE, TV JUMPER, HW, 2-1/8-3C, 36IN, GREY                                                                                                       |                       |            |
|                                                                                                            | DATE 07/26/17   |            | SIZE<br><b>A</b>                                                                                                                                             | DWG. NO.<br>3838QS-ND | REV.<br>01 |
|                                                                                                            | SCALE: NTS      | SHEET 1 OF | - 1                                                                                                                                                          | 3030Q3-ND             | UI         |