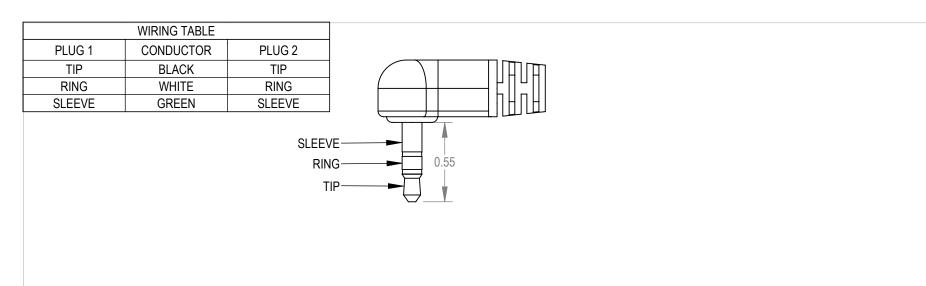

NOTE FOR CABLE:

NUMBER OF CONDUCTORS: 3 CONDUCTOR AWG: 24 AWG WORKING VOLTAGE: 300V

TEMPERATURE RANGE: -20° THRU 80°C

SHIELDING: PAPER
JACKET: PVC
INSULATION: PVC
STYLE: UL 2464
CABLE OD: 5.1±2.5MM
COLOR: GREY

NOTE FOR PLUGS:

MATERIAL: PVC COLOR: GREY

PACKAGE: INDIVIDUAL PE BAG

**ROHS COMPLAINT** 

| ALL<br>DIMENSIONS<br>ARE IN INCHES                                                                         | DRAWN BY<br>BMN |            | THIS DOCUMENT IS CONFIDENTIAL AND IS THE SOLE PROPERTY OF CREST ELECTRONICS, INC. ANY REPRODUCTION IN PART OR WHOLE WITHOUT WRITTEN PERMISSION IS PROHIBITED |                       |            |
|------------------------------------------------------------------------------------------------------------|-----------------|------------|--------------------------------------------------------------------------------------------------------------------------------------------------------------|-----------------------|------------|
| TOLERANCES UNLESS SPECIFIED X.X ± .020 X.XX ± .010 X.XXX ± .010 X.XXX ± .005 > ±1°  THIRD ANGLE PROJECTION | DATE 07/26/17   |            | EREST ELECTRONICS'                                                                                                                                           |                       |            |
|                                                                                                            | APPROVED BY BMN |            | DESCRIPTION CABLE, TV JUMPER, HW, 2-1/8-3C, 36IN, GREY                                                                                                       |                       |            |
|                                                                                                            | DATE 07/26/17   |            | SIZE<br><b>A</b>                                                                                                                                             | DWG. NO.<br>3838QS-ND | REV.<br>01 |
|                                                                                                            | SCALE: NTS      | SHEET 1 OF | - 1                                                                                                                                                          | 3030Q3-ND             | UI         |