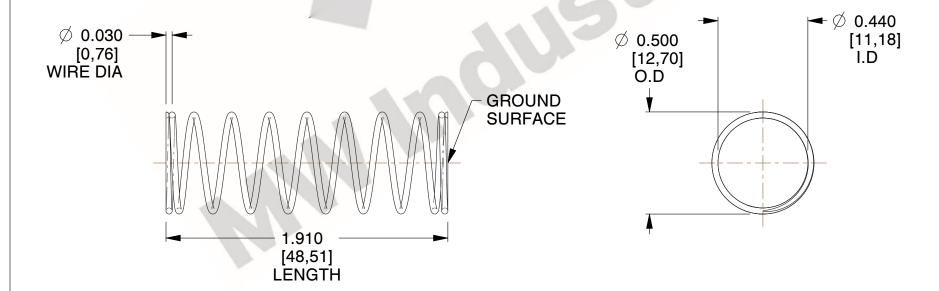

## **NOTES:**

1. Material : Music Wire 2. Finish : Glod Irridite

3. Ends: Closed and Ground

4. Total Coils: 10.000

5. Sugg. Max. Deflection : 0.900 (in)6. Sugg. Max. Load : 2.300 (lbs)

7. All Drawing Dimensions are in Inches [mm]