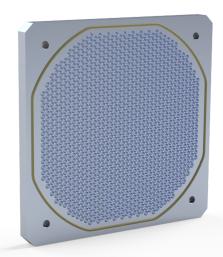

## RI 4902 EMI ventilation panel 120 mm fan

105 dB shielding efficiency up to 9 GHz

The RI 4901 EMI ventilation panel is designed to be used in the most demanding shielding applications. Up to 9 GHz the shielding efficiency is 105 dB. The panel is designed to fit 130x130 mm standard computer fans.

#### **APPLICATION**

The Ranatec EMI ventilation panel is typically mounted on shielded boxes or shielded rooms in combination with a ventilation fan. The ventilation panel enables excellent ventilation of your shielded box, but still keeping superior RF/EMI shielding.

#### **SPECIFICATION**

| Shielding, up to 9 GHz | 105 dB |
|------------------------|--------|
| Shielding, 20 GHz      | 90 dB  |
| Shielding, 40 GHz      | 70 dB  |

| Dimensions (WxLxT) | 130x130x9 mm |
|--------------------|--------------|
| Mass               | 0.22 kg      |
| Material           | Aluminium    |