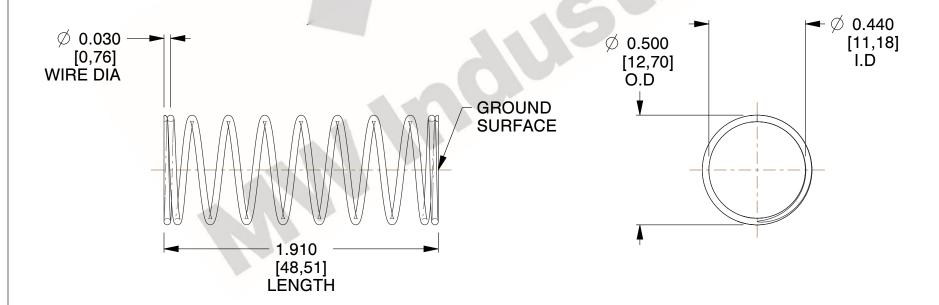

## **NOTES:**

Material : Spring Steel
 Finish : Glod Irridite

3. Ends: Closed and Ground

4. Total Coils: 10.000

Sugg. Max. Deflection: 0.260 (in)
 Sugg. Max. Load: 2.300 (lbs)

7. All Drawing Dimensions are in Inches [mm]

2.286

SCALE

11772

COMPONENT

COMPRESSION SPRINGS

UNIT
INCH [mm]
SHEET

1 of 1

**SPRINGS**