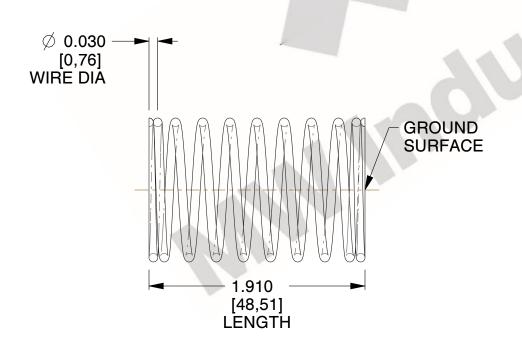

## **NOTES:**

Material : Spring Steel
Finish : Glod Irridite

3. Ends: Closed and Ground

4. Total Coils: 10.000

Sugg. Max. Deflection: 0.320 (in)
Sugg. Max. Load: 2.300 (lbs)

7. All Drawing Dimensions are in Inches [mm]