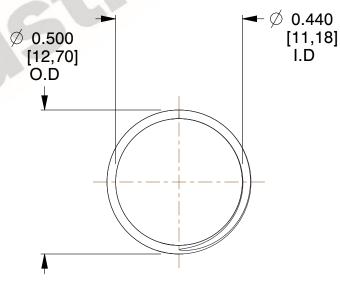

## **NOTES:**

Material : Spring Steel
Finish : Glod Irridite

3. Ends: Closed and Ground

4. Total Coils: 10.000

Sugg. Max. Deflection: 0.320 (in)
Sugg. Max. Load: 2.300 (lbs)

7. All Drawing Dimensions are in Inches [mm]