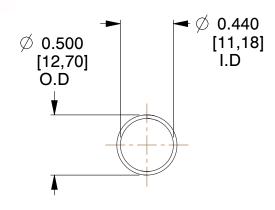

## **NOTES:**

1. Material : Music Wire 2. Finish : Glod Irridite

3. Ends: Closed

4. Total Coils: 10.000

Sugg. Max. Deflection : 2.000 (in)
 Sugg. Max. Load : 2.300 (lbs)

7. All Drawing Dimensions are in Inches [mm]