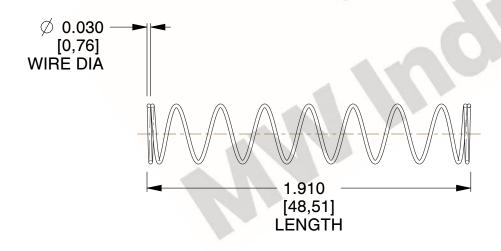

## **NOTES:**

1. Material : Music Wire 2. Finish : Glod Irridite

3. Ends: Closed

4. Total Coils: 10.000

Sugg. Max. Deflection : 2.000 (in)
 Sugg. Max. Load : 2.300 (lbs)

7. All Drawing Dimensions are in Inches [mm]