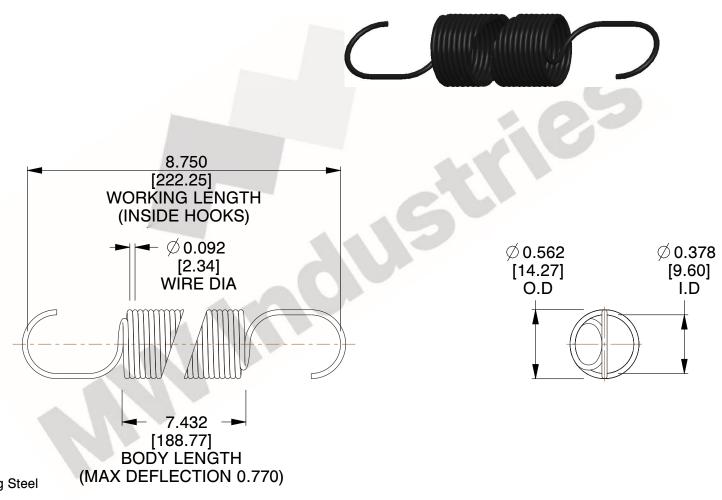

## NOTES:

1. Material: Spring Steel

2. Finish: Zinc

3. Sugg Max. Load: 46.000 (lbs)

4. Deflection: 0.770 (in)

5. All Drawing Dimensions are in Inches [mm]

6. Coil Cou

www.mwcomponents.com 800.237.5225