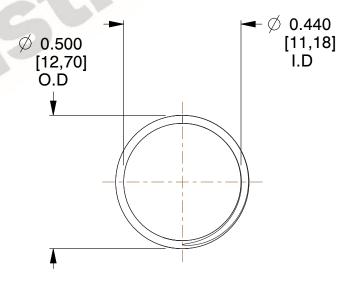

## **NOTES:**

1. Material : Music Wire 2. Finish : Glod Irridite

3. Ends: Closed and Ground

4. Total Coils: 10.000

Sugg. Max. Deflection: 0.250 (in)
Sugg. Max. Load: 2.300 (lbs)

7. All Drawing Dimensions are in Inches [mm]