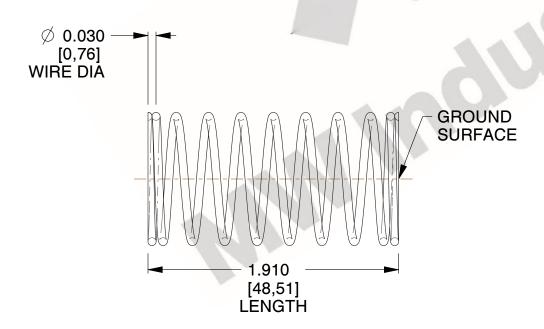

## **NOTES:**

1. Material : Music Wire 2. Finish : Glod Irridite

3. Ends: Closed and Ground

4. Total Coils: 10.000

Sugg. Max. Deflection: 0.250 (in)
Sugg. Max. Load: 2.300 (lbs)

7. All Drawing Dimensions are in Inches [mm]