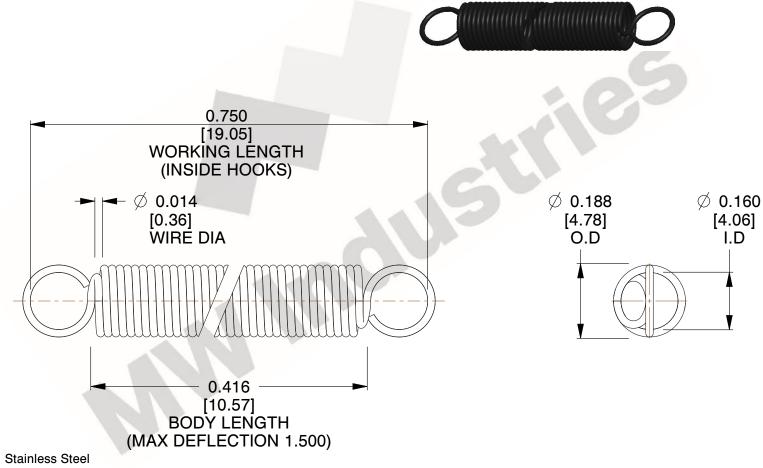

NOTES:

1. Material: Stainless Steel

2. Finish:

3. Sugg Max. Load: 0.550 (lbs) 4. Sugg Max. Deflection: 1.500 (in)

5. All Drawing Dimensions are in Inches [mm]

6. Coil C

makes no representations, warranties or guarantees as to the appropriateness, accuracy, completeness, or suitability for any purpose, of the file, information or specifications. You are solely responsible for the use of the file,