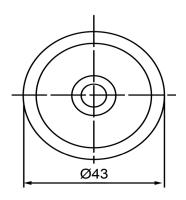

| Specifications        |           |       | Notes                       |                  | Revision History          |             |            |            |             |            |
|-----------------------|-----------|-------|-----------------------------|------------------|---------------------------|-------------|------------|------------|-------------|------------|
| Description           | Value     | Unit  | Notes                       |                  | Version                   | Description |            |            | Date        | Approved   |
| Technology            | Piezo     |       | 1) All dimensions are in mm | 1                | Released from Engineering |             |            | 10/21/2013 | J.S         |            |
| Resonant Frequency    | 2,800     | (Hz)  | 2) All parts meet RoHS      |                  |                           |             |            |            |             |            |
| Rated Voltage         | 12        | (V)   |                             |                  |                           |             |            |            |             |            |
| SPL @ 10cm            | 110       | (dBA) |                             |                  |                           |             |            |            |             |            |
| Tone                  | Single    |       |                             | _                |                           |             |            |            |             |            |
| Mount Type            | Thru-hole |       |                             |                  |                           |             |            |            |             |            |
| Voltage Range         | 3~20      | (V)   |                             |                  |                           |             |            |            |             |            |
| Max Rated Current     | 12        | (mA)  |                             |                  |                           |             |            |            |             |            |
| Housing Material      | ABS       |       |                             |                  | Drawn by                  | Date        | Checked by | Date       | Approved by | Date       |
| Operating Temperature | -20 ~ +60 | °C    |                             |                  | A.B.                      | 10/21/2013  | C.E.       | 10/21/2013 | J.S         | 10/21/2013 |
| Storage Temperature   | -20 ~ +60 | °C    | Piezo Indicator             |                  | -                         | IP432812-1  |            |            |             |            |
| Weight                | 11        | (g)   |                             | Fiezo ilidicatoi |                           |             |            |            |             |            |