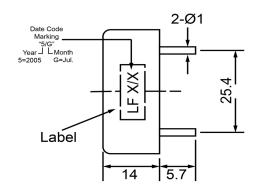

| Specifications        |           |       | Notes                       |                  | Revision History          |             |            |            |             |            |
|-----------------------|-----------|-------|-----------------------------|------------------|---------------------------|-------------|------------|------------|-------------|------------|
| Description           | Value     | Unit  | Notes                       |                  | Version                   | Description |            |            | Date        | Approved   |
| Technology            | Piezo     |       | 1) All dimensions are in mm | 1                | Released from Engineering |             |            | 10/21/2013 | J.S         |            |
| Resonant Frequency    | 2,800     | (Hz)  | 2) All parts meet RoHS      |                  |                           |             |            |            |             |            |
| Rated Voltage         | 12        | (V)   |                             |                  |                           |             |            |            |             |            |
| SPL @ 10cm            | 110       | (dBA) |                             |                  |                           |             |            |            |             |            |
| Tone                  | Single    |       |                             | _                |                           |             |            |            |             |            |
| Mount Type            | Thru-hole |       |                             |                  |                           |             |            |            |             |            |
| Voltage Range         | 3~20      | (V)   |                             |                  |                           |             |            |            |             |            |
| Max Rated Current     | 12        | (mA)  |                             |                  |                           |             |            |            |             |            |
| Housing Material      | ABS       |       |                             |                  | Drawn by                  | Date        | Checked by | Date       | Approved by | Date       |
| Operating Temperature | -20 ~ +60 | °C    |                             |                  | A.B.                      | 10/21/2013  | C.E.       | 10/21/2013 | J.S         | 10/21/2013 |
| Storage Temperature   | -20 ~ +60 | °C    | Piezo Indicator             |                  | -                         | IP432812-1  |            |            |             |            |
| Weight                | 11        | (g)   |                             | Fiezo ilidicatoi |                           |             |            |            |             |            |