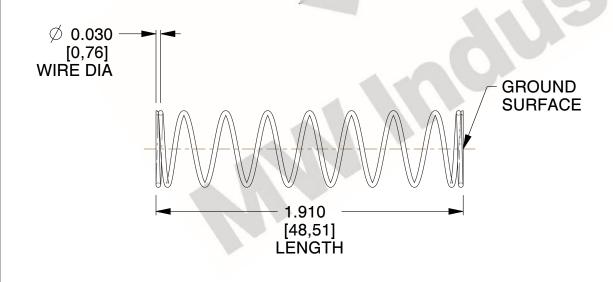

## **NOTES:**

1. Material: Stainless Steel

2. Finish: Glod Irridite

3. Ends: Closed and Ground

4. Total Coils: 10.000

5. Sugg. Max. Deflection: 0.680 (in) 6. Sugg. Max. Load: 2.300 (lbs)

7. All Drawing Dimensions are in Inches [mm]