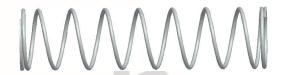

## **NOTES:**

1. Material: Stainless Steel

2. Finish: Glod Irridite

3. Ends: Closed and Ground

4. Total Coils: 10.000

5. Sugg. Max. Deflection: 0.680 (in) 6. Sugg. Max. Load: 2.300 (lbs)

7. All Drawing Dimensions are in Inches [mm]