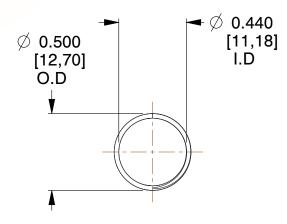

## **NOTES:**

1. Material: Stainless Steel

2. Finish: Glod Irridite

3. Ends: Closed and Ground

4. Total Coils: 10.000

5. Sugg. Max. Deflection: 0.680 (in) 6. Sugg. Max. Load: 2.300 (lbs)

7. All Drawing Dimensions are in Inches [mm]