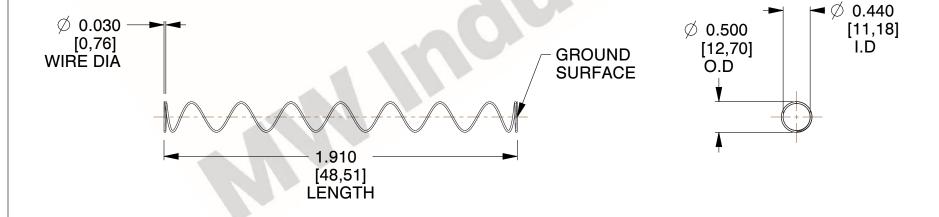

## **NOTES:**

1. Material: Stainless Steel

2. Finish: Glod Irridite

3. Ends: Closed and Ground

4. Total Coils: 10.000

5. Sugg. Max. Deflection: 4.600 (in) 6. Sugg. Max. Load : 2.300 (lbs)

7. All Drawing Dimensions are in Inches [mm]