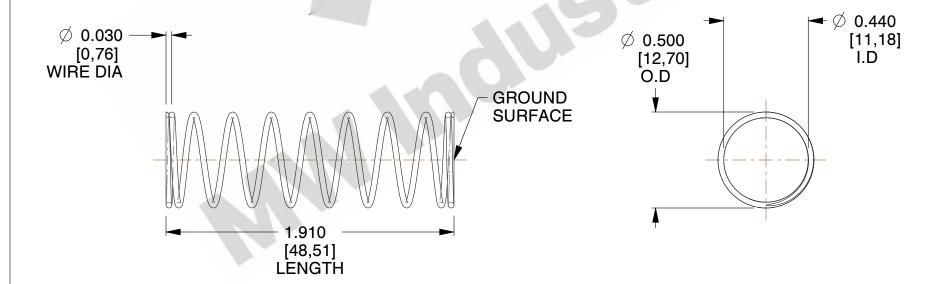

## **NOTES:**

1. Material: Stainless Steel

2. Finish: Glod Irridite

3. Ends: Closed and Ground

4. Total Coils: 10.000

5. Sugg. Max. Deflection: 0.860 (in) 6. Sugg. Max. Load : 2.300 (lbs)

7. All Drawing Dimensions are in Inches [mm]

SCALE

2.000

COMPONENT 11772 **COMPRESSION SPRINGS** 

UNIT INCH [mm] SHEET

1 of 1

**SPRINGS**