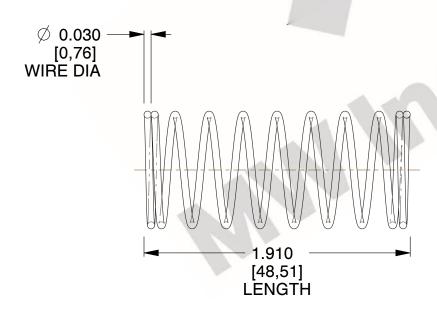

## **NOTES:**

1. Material: Stainless Steel

2. Finish: Glod Irridite

3. Ends: Closed

4. Total Coils: 10.000

5. Sugg. Max. Deflection: 0.860 (in) 6. Sugg. Max. Load : 2.300 (lbs)

7. All Drawing Dimensions are in Inches [mm]

SCALE

2.454

11772

COMPONENT

**COMPRESSION SPRINGS** 

UNIT

**SPRINGS** 

INCH [mm]