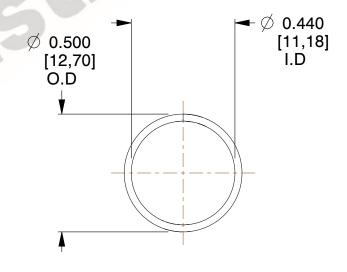

## **NOTES:**

1. Material: Stainless Steel

2. Finish: Glod Irridite

3. Ends: Closed

4. Total Coils: 10.000

5. Sugg. Max. Deflection: 0.860 (in) 6. Sugg. Max. Load : 2.300 (lbs)

7. All Drawing Dimensions are in Inches [mm]