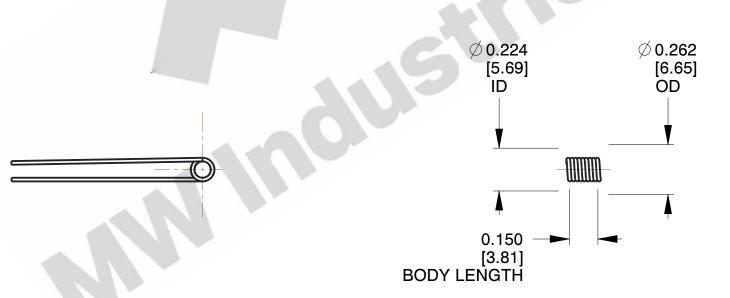

1. Material : Stainless St

2. Finish: Zinc - Z

3. Sugg. Max. Deflection: 1891.000 Deg 4. Sugg. Max. Torque: 0.150 (in-lbs)

5. Total Coils: 3.250

6. Sugg. Mandrel Diameter: 0.180 (in)

7. All Drawing Dimensions are in Inches [mm]