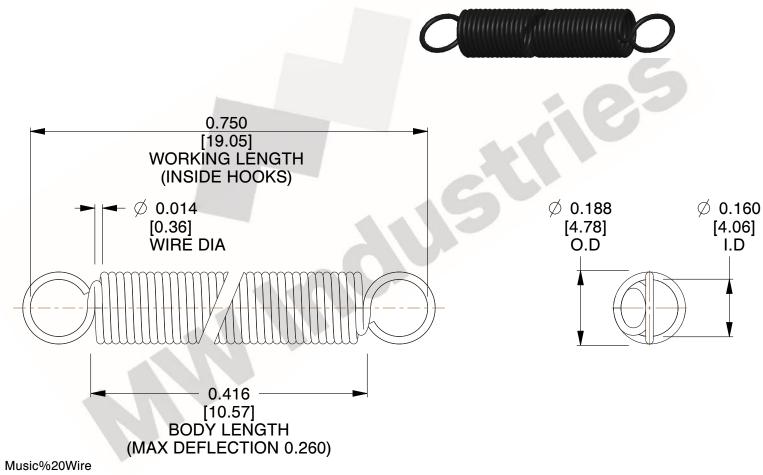

NOTES:

1. Material: Music%20Wire

2. Finish:

3. Sugg Max. Load: 0.550 (lbs) 4. Sugg Max. Deflection: 0.260 (in)

5. All Drawing Dimensions are in Inches [mm]

6. Coil%20Count%

This file and any associated information and specifications are provided for reference and evaluation purposes only, and is subject to change without notice. MW Industries makes no representations, warranties or guarantees as to the appropriateness, accuracy, completeness, or suitability for any purpose, of the file, information or specifications. You are solely responsible for the use of the file, information or specifications.