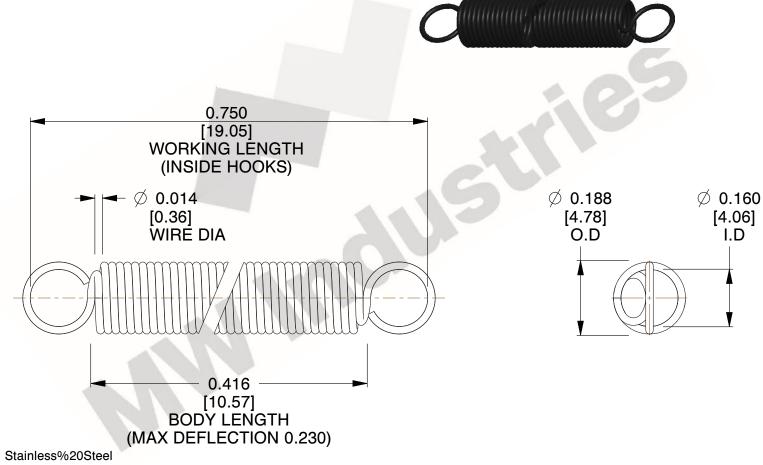

NOTES:

1. Material: Stainless%20Steel

2. Finish:

3. Sugg Max. Load: 0.550 (lbs) 4. Sugg Max. Deflection: 0.230 (in)

5. All Drawing Dimensions are in Inches [mm]

6. Coil%2

This file and any associated information and specifications are provided for reference and evaluation purposes only, and is subject to change without notice. MW Industries makes no representations, warranties or guarantees as to the appropriateness, accuracy, completeness, or suitability for any purpose, of the file, information or specifications. You are solely responsible for the use of the file, information or specifications.

3.000

SCALE

**EXTENSION SPRINGS** 

**ZZ3-11** 

COMPONENT

**SPRINGS** UNIT INCH [mm] SHEET 1 of 1