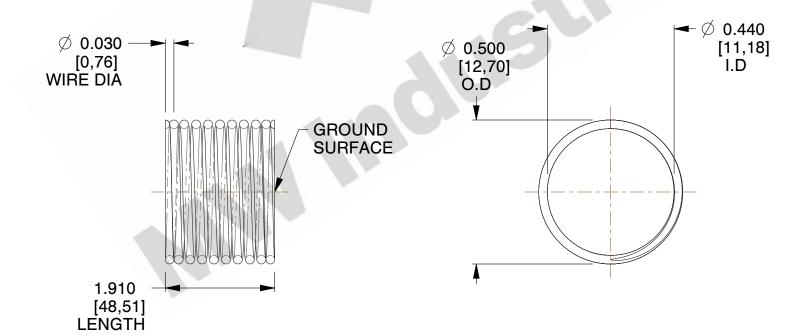

## **NOTES:**

1. Material : Spring Steel

2. Finish: Glod Irridite

3. Ends: Closed and Ground

4. Total Coils: 10.000

5. Sugg. Max. Deflection: 0.080 (in)6. Sugg. Max. Load: 2.300 (lbs)

7. All Drawing Dimensions are in Inches [mm]