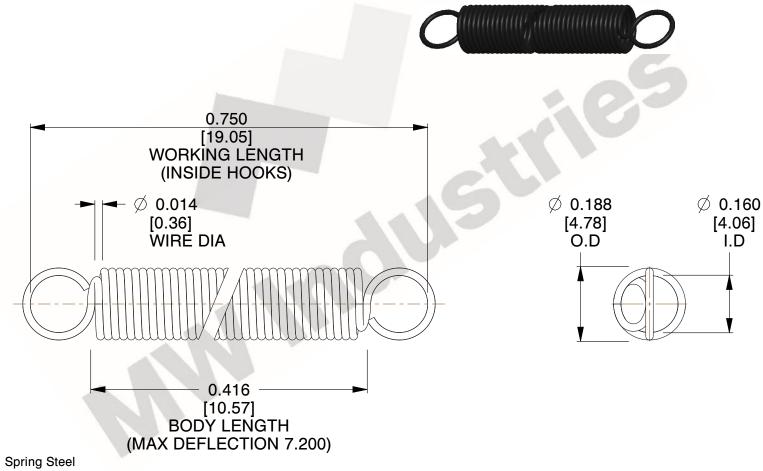

**NOTES:** 

1. Material : Spring Steel

2. Finish:

3. Sugg Max. Load: 0.550 (lbs) 4. Sugg Max. Deflection: 7.200 (in)

5. All Drawing Dimensions are in Inches [mm]

6. Coil Coun

makes no representations, warranties or guarantees as to the appropriateness, accuracy, completeness, or suitability for any purpose, of the file, information or specifications.