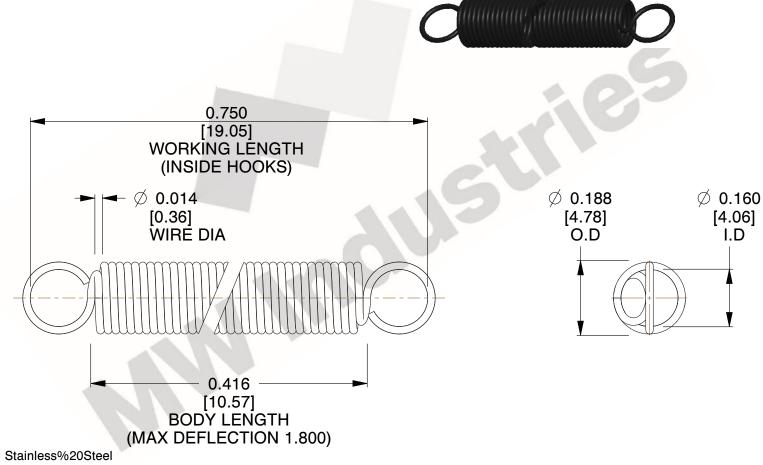

NOTES:

1. Material: Stainless%20Steel

2. Finish:

3. Sugg Max. Load: 0.550 (lbs) 4. Sugg Max. Deflection: 1.800 (in)

5. All Drawing Dimensions are in Inches [mm]

6. Coil%

are provided for reference and evaluation purposes only, and is subject to change without notice. MW Industries makes no representations, warranties or guarantees as to the appropriateness, accuracy, completeness, or suitability for any purpose, of the file, information or specifications. You are solely responsible for the use of the file, information or specifications.

3.000

SCALE

UNIT **ZZ3-11** INCH [mm] SHEET **EXTENSION SPRINGS** 1 of 1

**SPRINGS** 

COMPONENT