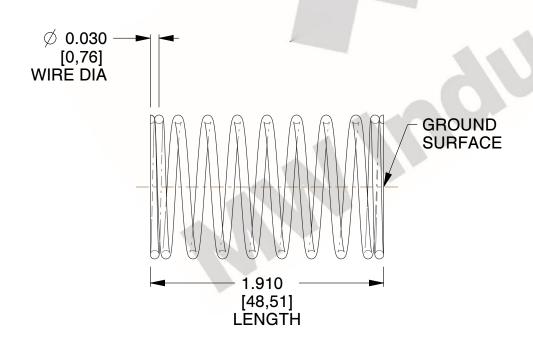

## **NOTES:**

1. Material: Stainless Steel

2. Finish: Glod Irridite

3. Ends: Closed and Ground

4. Total Coils: 10.000

5. Sugg. Max. Deflection: 0.630 (in) 6. Sugg. Max. Load : 2.300 (lbs)

7. All Drawing Dimensions are in Inches [mm]