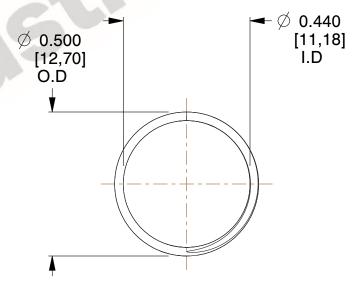

## **NOTES:**

1. Material: Stainless Steel

2. Finish: Glod Irridite

3. Ends: Closed and Ground

4. Total Coils: 10.000

5. Sugg. Max. Deflection: 0.630 (in) 6. Sugg. Max. Load : 2.300 (lbs)

7. All Drawing Dimensions are in Inches [mm]