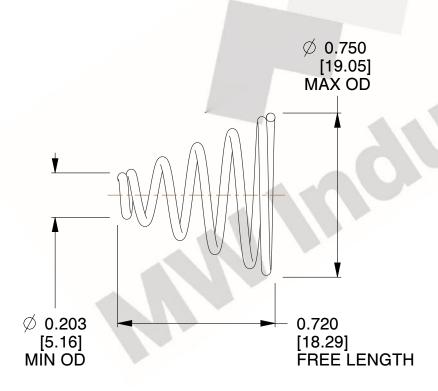

## **NOTES:**

Material : Spring Steel
Total Coils : 5.750
Solid Height : 0.450 (in)

4. Finish: ZINC 5. Ends: Closed

6. All Drawing Dimensions are in Inches [mm]

**COMPONENT** 

and is subject to change without notice. MW Industries makes no representations, warranties or guarantees as to the appropriateness, accuracy, completeness, or suitability for any purpose, of the file, information or specifications. You are solely responsible for the use of the file, information or specifications.

2.280

SCALE

**TA-2204CS** 

TAPERED SPRINGS

UNIT

**TAPERED SPRINGS** 

INCH [mm]

SHEET 1 of 1