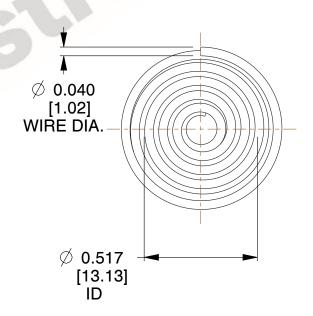

## **NOTES:**

Material : Spring Steel
Total Coils : 5.750
Solid Height : 0.450 (in)

4. Finish: ZINC 5. Ends: Closed

6. All Drawing Dimensions are in Inches [mm]

**COMPONENT** 

and is subject to change without notice. MW Industries makes no representations, warranties or guarantees as to the appropriateness, accuracy, completeness, or suitability for any purpose, of the file, information or specifications. You are solely responsible for the use of the file, information or specifications.

2.280

SCALE

**TA-2204CS** 

TAPERED SPRINGS

UNIT

**TAPERED SPRINGS** 

INCH [mm]

SHEET 1 of 1