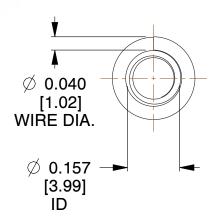

## **NOTES:**

Material : Spring Steel
Total Coils : 3.000

3. Solid Height: 0.450 (in)

4. Finish: ZINC 5. Ends: Closed

6. All Drawing Dimensions are in Inches [mm]

**COMPONENT** 

This file and any associated information and specifications are provided for reference and evaluation purposes only, and is subject to change without notice. MW Industries makes no representations, warranties or guarantees as to the appropriateness, accuracy, completeness, or suitability for any purpose, of the file, information or specifications. You are solely responsible for the use of the file, information or specifications.

SCALE

3.460

**TA-2204CS** 

TAPERED SPRINGS

UNIT

**TAPERED SPRINGS** 

INCH [mm]

SHEET 1 of 1