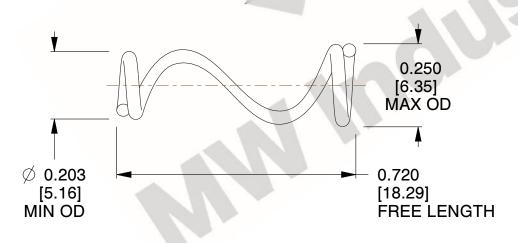

## **NOTES:**

Material : Spring Steel
Total Coils : 3.000

3. Solid Height: 0.450 (in)

4. Finish: ZINC 5. Ends: Closed

6. All Drawing Dimensions are in Inches [mm]

**COMPONENT** 

This file and any associated information and specifications are provided for reference and evaluation purposes only, and is subject to change without notice. MW Industries makes no representations, warranties or guarantees as to the appropriateness, accuracy, completeness, or suitability for any purpose, of the file, information or specifications. You are solely responsible for the use of the file, information or specifications.

SCALE

3.460

**TA-2204CS** 

TAPERED SPRINGS

UNIT

**TAPERED SPRINGS** 

INCH [mm]

SHEET 1 of 1