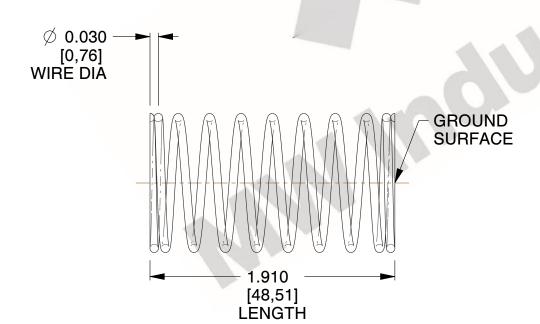

## **NOTES:**

1. Material: Hard Drawn 2. Finish: Glod Irridite

3. Ends: Closed and Ground

4. Total Coils: 10.000

5. Sugg. Max. Deflection: 0.290 (in) 6. Sugg. Max. Load: 2.300 (lbs)

7. All Drawing Dimensions are in Inches [mm]

2.899

SCALE

11772

COMPONENT

**COMPRESSION SPRINGS** 

UNIT INCH [mm]

**SPRINGS** 

SHEET 1 of 1