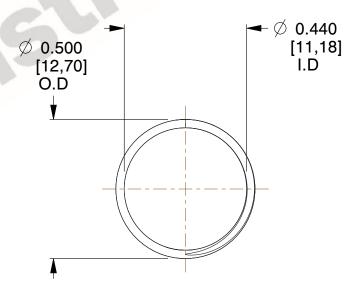

## **NOTES:**

1. Material: Hard Drawn 2. Finish: Glod Irridite

3. Ends: Closed and Ground

4. Total Coils: 10.000

5. Sugg. Max. Deflection: 0.290 (in) 6. Sugg. Max. Load: 2.300 (lbs)

7. All Drawing Dimensions are in Inches [mm]

2.899

SCALE

11772

COMPONENT

**COMPRESSION SPRINGS** 

UNIT INCH [mm]

**SPRINGS** 

SHEET 1 of 1