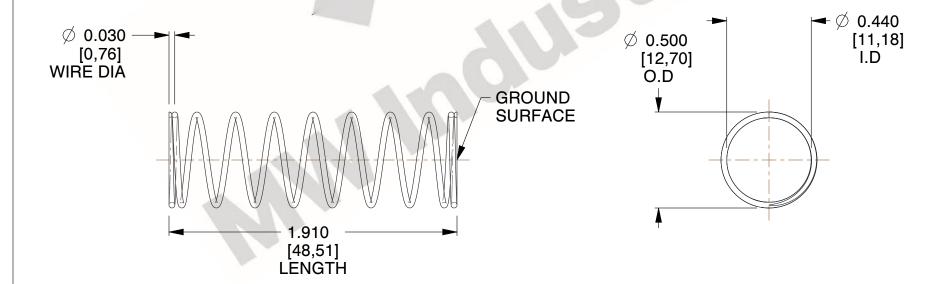

## **NOTES:**

1. Material: Music Wire 2. Finish: Glod Irridite

3. Ends: Closed and Ground

4. Total Coils: 10.000

5. Sugg. Max. Deflection: 0.400 (in) 6. Sugg. Max. Load: 2.300 (lbs)

7. All Drawing Dimensions are in Inches [mm]