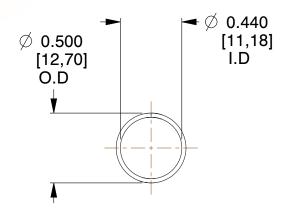

## **NOTES:**

1. Material: Stainless Steel

2. Finish: Glod Irridite

3. Ends: Closed

4. Total Coils: 10.000

5. Sugg. Max. Deflection: 1.300 (in) 6. Sugg. Max. Load: 2.300 (lbs)

7. All Drawing Dimensions are in Inches [mm]