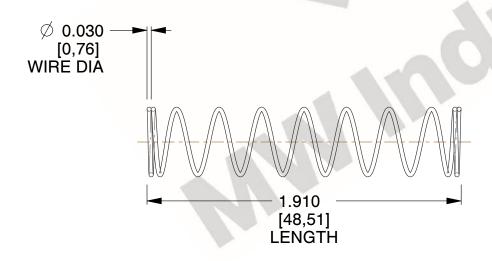

## **NOTES:**

1. Material: Stainless Steel

2. Finish: Glod Irridite

3. Ends: Closed

4. Total Coils: 10.000

5. Sugg. Max. Deflection: 1.300 (in) 6. Sugg. Max. Load: 2.300 (lbs)

7. All Drawing Dimensions are in Inches [mm]