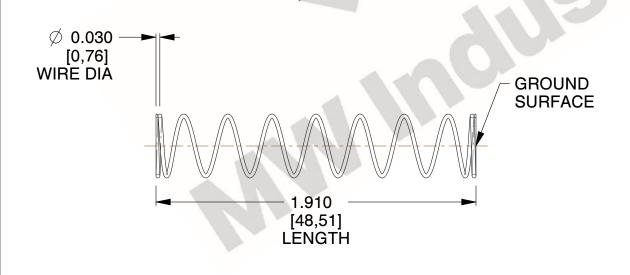

## **NOTES:**

Material : Hard Drawn
 Finish : Glod Irridite

3. Ends: Closed and Ground

4. Total Coils: 10.000

Sugg. Max. Deflection: 0.980 (in)
 Sugg. Max. Load: 2.300 (lbs)

7. All Drawing Dimensions are in Inches [mm]