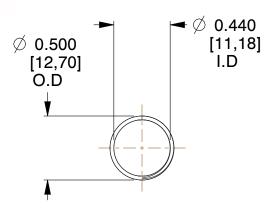

## **NOTES:**

Material : Hard Drawn
 Finish : Glod Irridite

3. Ends: Closed and Ground

4. Total Coils: 10.000

Sugg. Max. Deflection: 0.980 (in)
 Sugg. Max. Load: 2.300 (lbs)

7. All Drawing Dimensions are in Inches [mm]