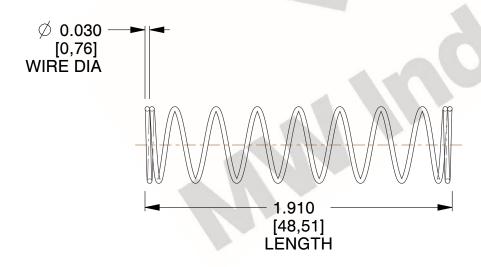

## **NOTES:**

Material : Hard Drawn
 Finish : Glod Irridite

3. Ends: Closed

4. Total Coils: 10.000

5. Sugg. Max. Deflection: 0.790 (in)6. Sugg. Max. Load: 1.000 (lbs)

7. All Drawing Dimensions are in Inches [mm]