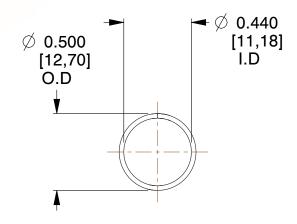

## **NOTES:**

Material : Hard Drawn
 Finish : Glod Irridite

3. Ends: Closed

4. Total Coils: 10.000

5. Sugg. Max. Deflection: 0.790 (in)6. Sugg. Max. Load: 1.000 (lbs)

7. All Drawing Dimensions are in Inches [mm]