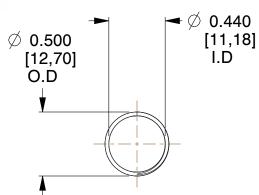

## **NOTES:**

1. Material : Stainless Steel

2. Finish: Glod Irridite

3. Ends: Closed and Ground

4. Total Coils: 10.000

Sugg. Max. Deflection: 0.630 (in)
 Sugg. Max. Load: 2.300 (lbs)

7. All Drawing Dimensions are in Inches [mm]

1.333

SCALE

11772

COMPONENT

COMPRESSION SPRINGS

UNIT
INCH [mm]
SHEET

1 of 1

**SPRINGS** 