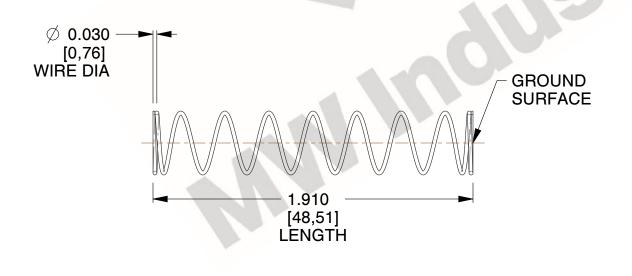

## **NOTES:**

1. Material : Stainless Steel

2. Finish: Glod Irridite

3. Ends: Closed and Ground

4. Total Coils: 10.000

Sugg. Max. Deflection: 0.630 (in)
 Sugg. Max. Load: 2.300 (lbs)

7. All Drawing Dimensions are in Inches [mm]

1.333

SCALE

11772

COMPONENT

COMPRESSION SPRINGS

UNIT
INCH [mm]
SHEET

1 of 1

**SPRINGS** 